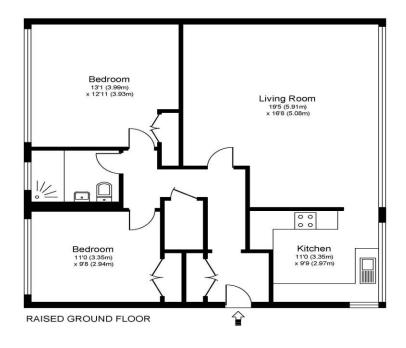

46 Wellington Close Walton-On-Thames Surrey KT12 1BA

£1,600pcm + Initial deposit

Approximate Gross Internal Floor Area: 81 m sq / 875 sq ft

Whilst every attempt has been made to ensure the accuracy of the floor plan contained here, measurements of doors, windows and rooms are approximate and no responsibility is taken for any error, omission or misstatements. These plans are not to scale and are for representation purposes only as defined by RICS Code of Measuring Practice and should be used as such by any prospective purchaser. Specifically no guarantee is given on total square footage of the property if quoted on this plan. Any figure given is for initial guidance only and should not be relied on as a basis of valuation.