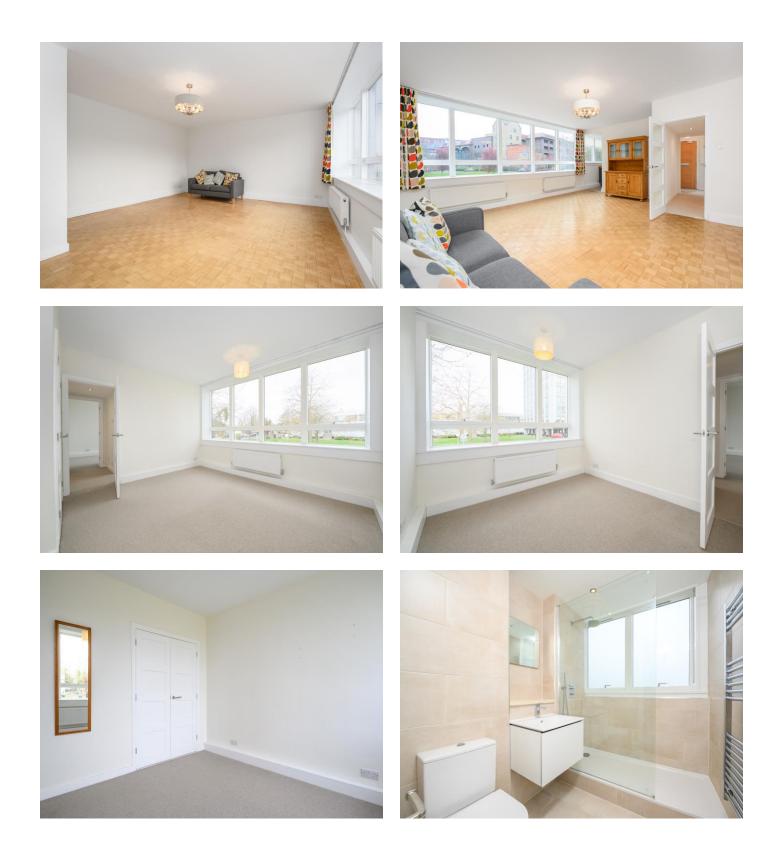

A spacious two-bedroom flat situated within the spur block at the popular Wellington Close. The flat is offered in fantastic condition throughout with a modern kitchen and bathroom. The living room is a fantastic size which allows for both living and dining and has parquet flooring. The kitchen is fitted with lots of cupboard space and built-in appliances. The bathroom has a big walk-in shower and a window for good ventilation. The windows are large and let in loads of natural light which creates a lovely feel. You have two hallway cupboards which are useful, and a secure entry system into the block. There is residents parking via a permit and you also have a visitor permit for guests. Other benefits of the flat include gas central heating, recently installed double glazing, and communal gardens. Centrally located with easy access into Walton town centre and the River Thames tow-path. Available to rent unfurnished, EPC Rating C.