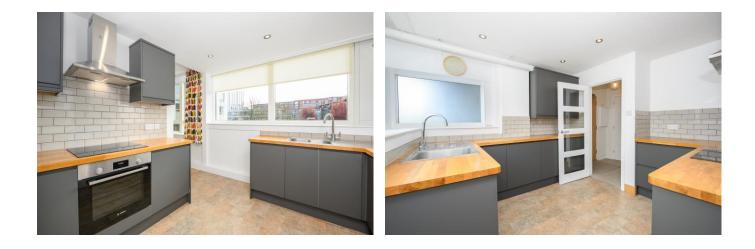

A spacious two-bedroom flat situated within the spur block at the popular Wellington Close. The flat is offered in fantastic condition throughout with a modern kitchen and bathroom. The living room is a fantastic size which allows for both living and dining and has parquet flooring. The kitchen is fitted with lots of cupboard space and built-in appliances. The bathroom has a big walk-in shower and a window for good ventilation. The windows are large and let in loads of natural light which creates a lovely feel. You have two hallway cupboards which are useful, and a secure entry system into the block. There is residents parking via a permit and you also have a visitor permit for guests. Other benefits of the flat include gas central heating, recently installed double glazing, and communal gardens. Centrally located with easy access into Walton town centre and the River Thames tow-path. Available to rent unfurnished, EPC Rating C.