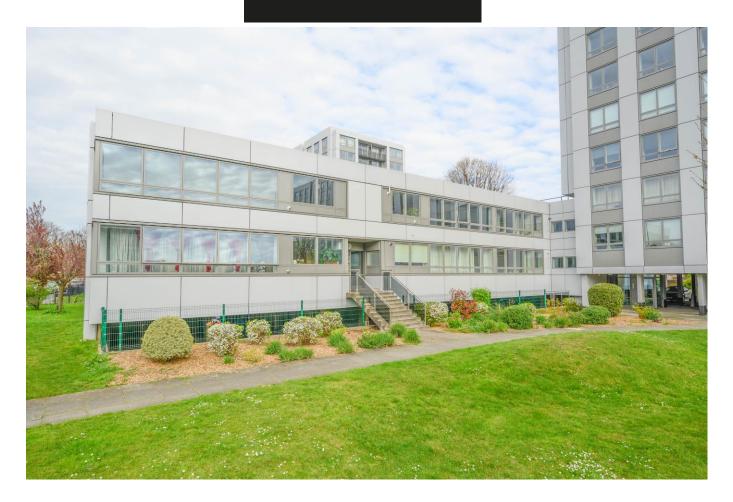

A spacious two-bedroom flat situated within the spur block at the popular Wellington Close. The flat is offered in fantastic condition throughout with a modern kitchen and bathroom. The living room is a fantastic size which allows for both living and dining and has parquet flooring. The kitchen is fitted with lots of cupboard space and built-in appliances. The bathroom has a big walk-in shower and a window for good ventilation. The windows are large and let in loads of natural light which creates a lovely feel. You have two hallway cupboards which are useful, and a secure entry system into the block. There is residents parking via a permit and you also have a visitor permit for guests. Other benefits of the flat include gas central heating, recently installed double glazing, and communal gardens. Centrally located with easy access into Walton town centre and the River Thames tow-path. Available to rent unfurnished, EPC Rating C.